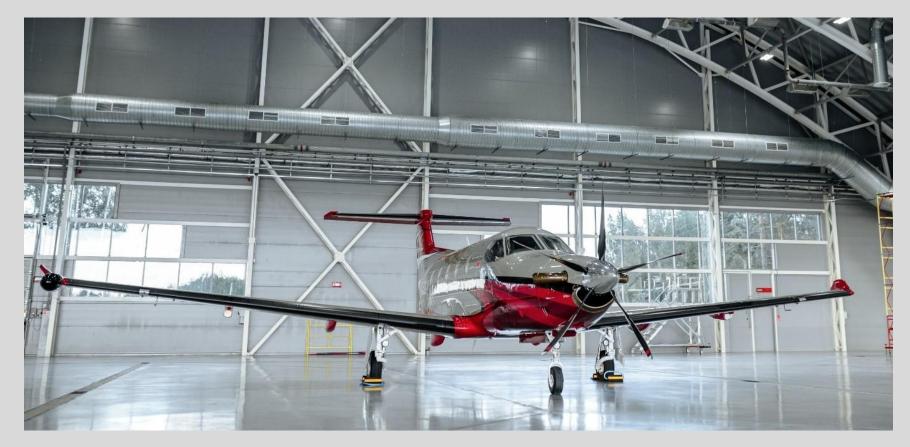

## 2018 PC-12NG/ 47E

- Delivery Date March 2018.
- One Owner since New.
- Cabin certified for 8 passengers for takeoff & landing.
- No Damage History.

Avionics: Honeywell Primus Apex/ Dual FMS, Dual HF, Dual DME, Dual Rad Alt.

Interior: Gray color / 6 seats in exclusive configuration and 2 seats in standard configuration.

Exterior: Silver and red base colors