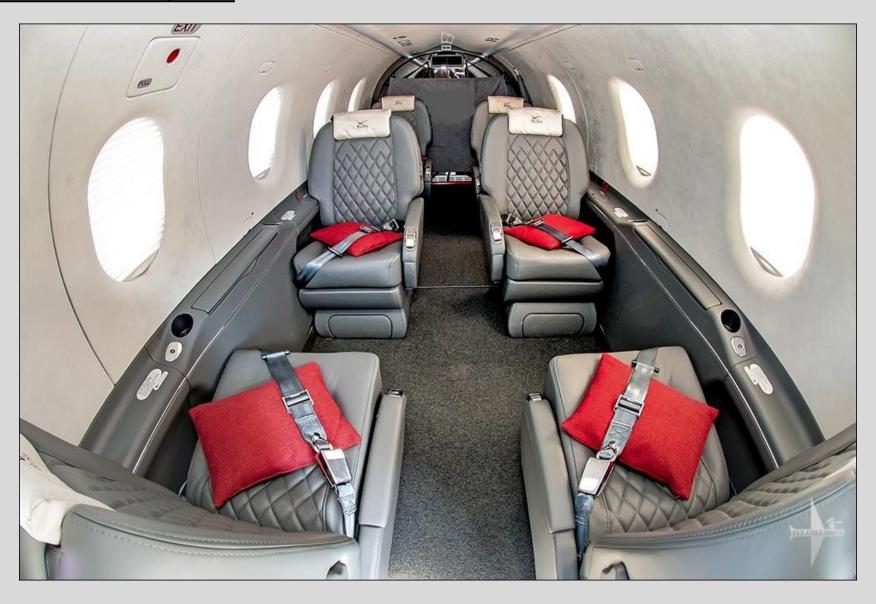

Avionics: Honeywell Primus Apex/ Dual FMS, Dual HF, Dual DME, Dual Rad Alt.

Interior: Gray color / 6 seats in exclusive configuration and 2 seats in standard configuration.

Exterior: Silver and red base colors