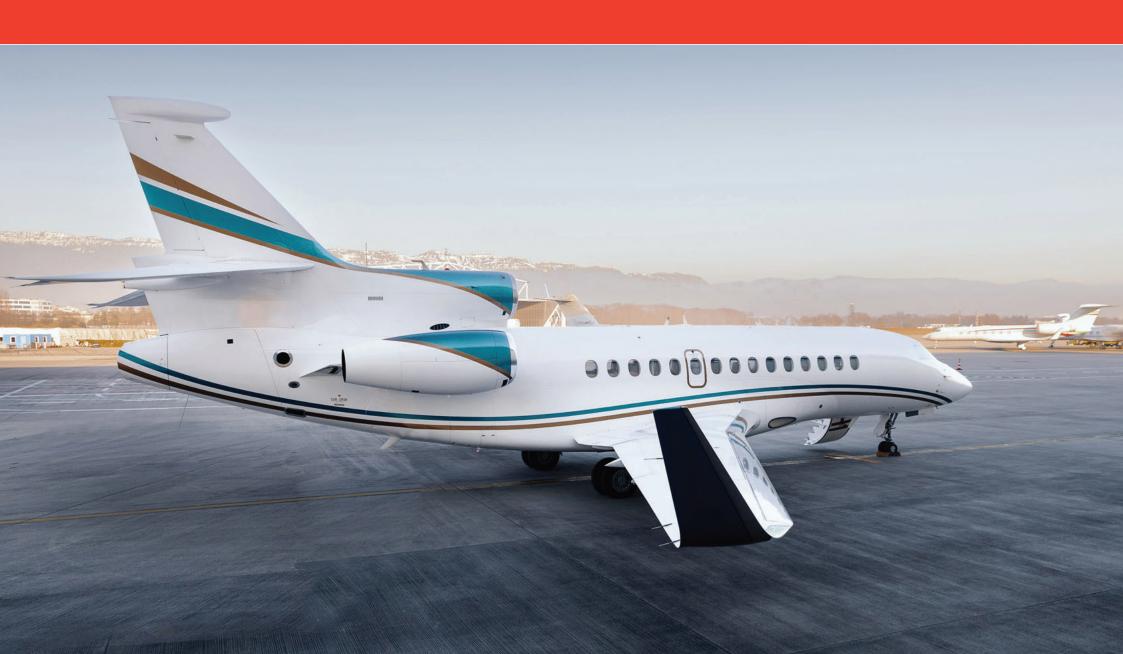

#### Exterior

Overall white with metallic light blue and gold stripes (original).