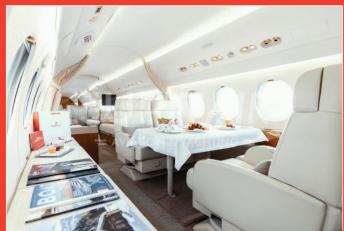

#### Interior

- Cream color leather seats,
- Beige lower sidewall,
- Coral color designer fabric divans (refurbished May 2020 by Jet Aviation Basel),
- Tan/Taupe/Beige custom carpet,
- 24k polished Gold plating,
- Birdseye Maple veneer with Marquetry inlays (original).

## Seating

13 passengers (certified): L/H forward galley opposite 73 inch Crew compartment, 3rd crewmember seat, 4-place forward club, 4-place mid-cabin dining group with opposing credenza, two aft divans (3 & 2 place), forward and aft lavatories.