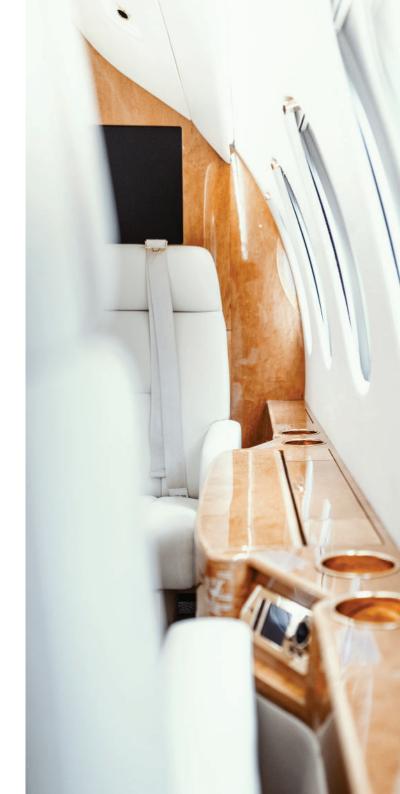

#### Interior

- Cream color leather seats,
- Beige lower sidewall,
- Coral color designer fabric divans (refurbished May 2020 by Jet Aviation Basel),
- Tan/Taupe/Beige custom carpet,
- 24k polished Gold plating,
- Birdseye Maple veneer with Marquetry inlays (original).