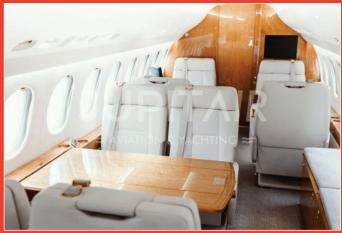

#### Interior

- Cream color leather seats,
- Beige lower sidewall,
- Coral color designer fabric divans (refurbished May 2020 by Jet Aviation Basel),
- Tan/Taupe/Beige custom carpet,
- 24k polished Gold plating,
- Birdseye Maple veneer with Marquetry inlays (original).

## Seating

13 passengers (certified): L/H forward galley opposite 73 inch Crew compartment, 3rd crewmember seat, 4-place forward club, 4-place mid-cabin dining group with opposing credenza, two aft divans (3 & 2 place), forward and aft lavatories.