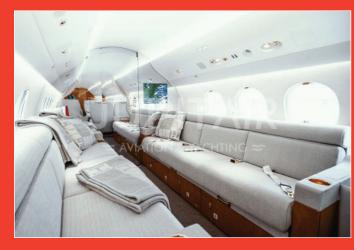

#### Interior

- Cream color leather seats,
- Beige lower sidewall,
- Coral color designer fabric divans (refurbished May 2020 by Jet Aviation Basel),
- Tan/Taupe/Beige custom carpet,
- 24k polished Gold plating,
- Birdseye Maple veneer with Marquetry inlays (original).

## Seating

13 passengers (certified): L/H forward galley opposite 73 inch Crew compartment, 3rd crewmember seat, 4-place forward club, 4-place mid-cabin dining group with opposing credenza, two aft divans (3 & 2 place), forward and aft lavatories.