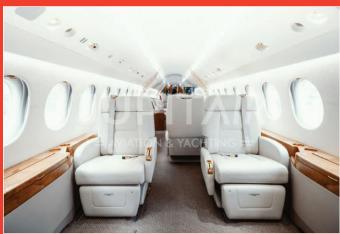

#### Interior

- Cream color leather seats,
- Beige lower sidewall,
- Coral color designer fabric divans (refurbished May 2020 by Jet Aviation Basel),
- Tan/Taupe/Beige custom carpet,
- 24k polished Gold plating,
- Birdseye Maple veneer with Marquetry inlays (original).

## Seating

13 passengers (certified): L/H forward galley opposite 73 inch Crew compartment, 3rd crewmember seat, 4-place forward club, 4-place mid-cabin dining group with opposing credenza, two aft divans (3 & 2 place), forward and aft lavatories.