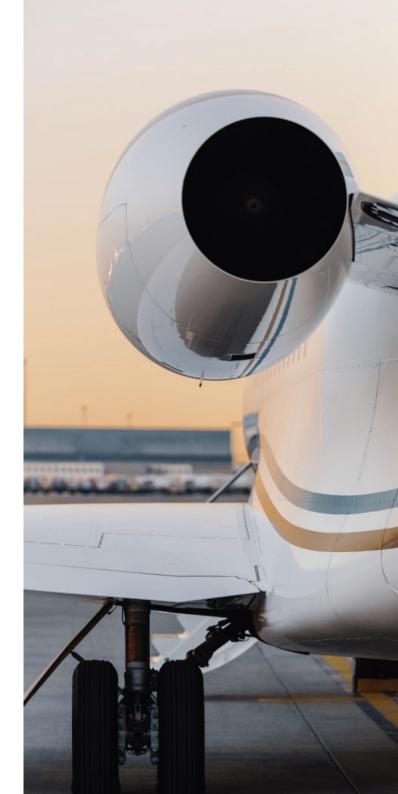

Engine Type: Pratt & Whitney Canada PW307A enrolled on ESP

Gold

Maintenance: 2C Inspection due May 2028