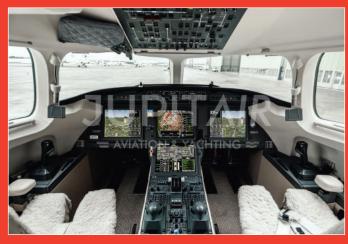

#### Equipment

- (EASy II+: WAAS-LPV; ADS-B Out; SVS; CPDLC FANS 1/A and ATN B1
- Flight Management Systems (FMS) triple Honeywell EASy
- Central Maintenance Computer Honeywell EASy
- VHF Communications & VHF Data Radio triple Honeywell
- TR-866B
- VOR/ILS/Marker/GPS dual Honeywell NV-875X
- DME Systems dual Honeywell DM-855
- ADF Systems dual Honeywell DF-855
- Mode S Transponder Systems dual Honeywell XS-858B
- Color Weather Radar System Honeywell Primus 880
- TCAS II System ACSS TCAS 3000 (w/ Change 7.1)
- Radar Altimeter System dual Honeywell KRA-405B
- Enhanced GPWS with Windshear Honeywell EASY
- Head-Up Guidance System (HGS) Rockwell Collins HGS-5860
- Enhanced Flight Vision System (EFVS) Rockwell Collins EFVS-5860
- High Frequency Communication Systems dual Honeywell KHF-1050
- SATCOM Aero H+ / Swift Broadband Honeywell MCS-7120
- Micro Inertial Reference Units triple Honeywell Laseref V
- Voice and Flight Data Combined Recorder dual Honyewell AR-Combi
- ELT System with NAV Interface Honeywell Rescu 406AF

# Additional Equipment

Honeywell: triple AV-900 Flightdeck Audio Systems, SELCAL, Attitude Heading Reference System, Standby Instrument Display. Honeywell EASy: Flight Deck Video Interface, Modular Avionics Unit (MAU), Communications Management Function (CMF), Electronic Jeppesen Charts. Rockwell Collins FCMS: Airshow 4000 (No Connectivity Network), two (2) 21.3 inch LCD monitors, 10.4 inch Plug-in LCD monitor and receptacles, dual DVD player. Goodrich Air Data SmartProbes, Goodrich Ice Detectors.