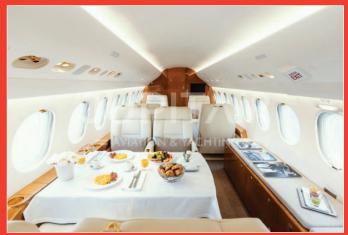

#### Interior

- Cream color leather seats,
- Beige lower sidewall,
- Coral color designer fabric divans (refurbished May 2020 by Jet Aviation Basel),
- Tan/Taupe/Beige custom carpet,
- 24k polished Gold plating,
- Birdseye Maple veneer with Marquetry inlays (original).

## Seating

13 passengers (certified): L/H forward galley opposite 73 inch Crew compartment, 3rd crewmember seat, 4-place forward club, 4-place mid-cabin dining group with opposing credenza, two aft divans (3 & 2 place), forward and aft lavatories.