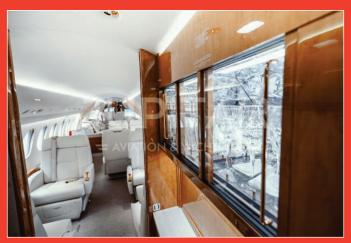

#### Interior

- Cream color leather seats,
- Beige lower sidewall,
- Coral color designer fabric divans (refurbished May 2020 by Jet Aviation Basel),
- Tan/Taupe/Beige custom carpet,
- 24k polished Gold plating,
- Birdseye Maple veneer with Marquetry inlays (original).

## Seating

13 passengers (certified): L/H forward galley opposite 73 inch Crew compartment, 3rd crewmember seat, 4-place forward club, 4-place mid-cabin dining group with opposing credenza, two aft divans (3 & 2 place), forward and aft lavatories.