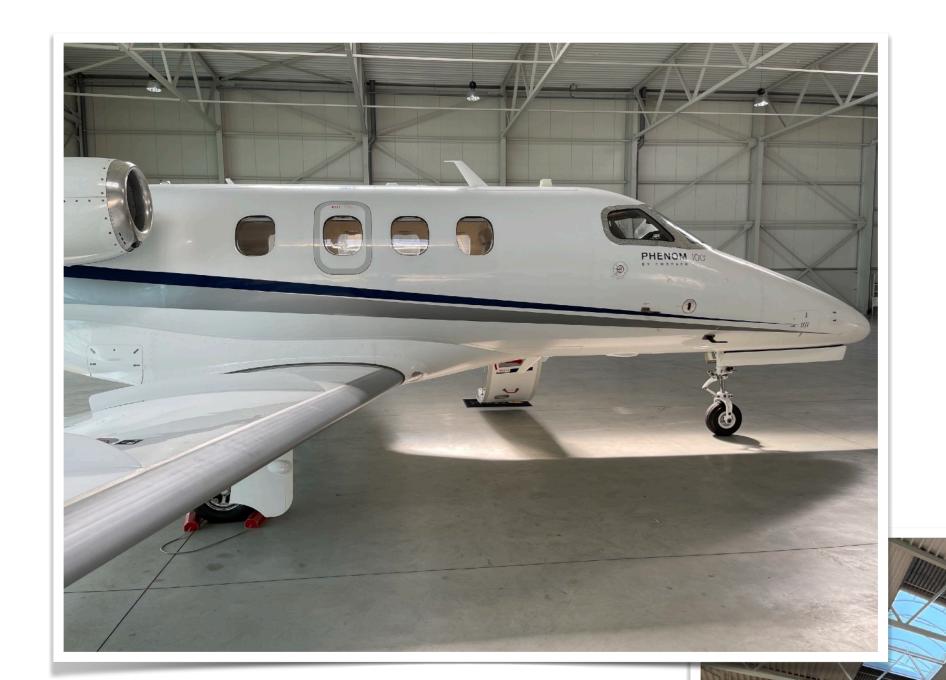

#### **EXTERIOR**

Overall White with a combination of Midnight Blue and Light Grey