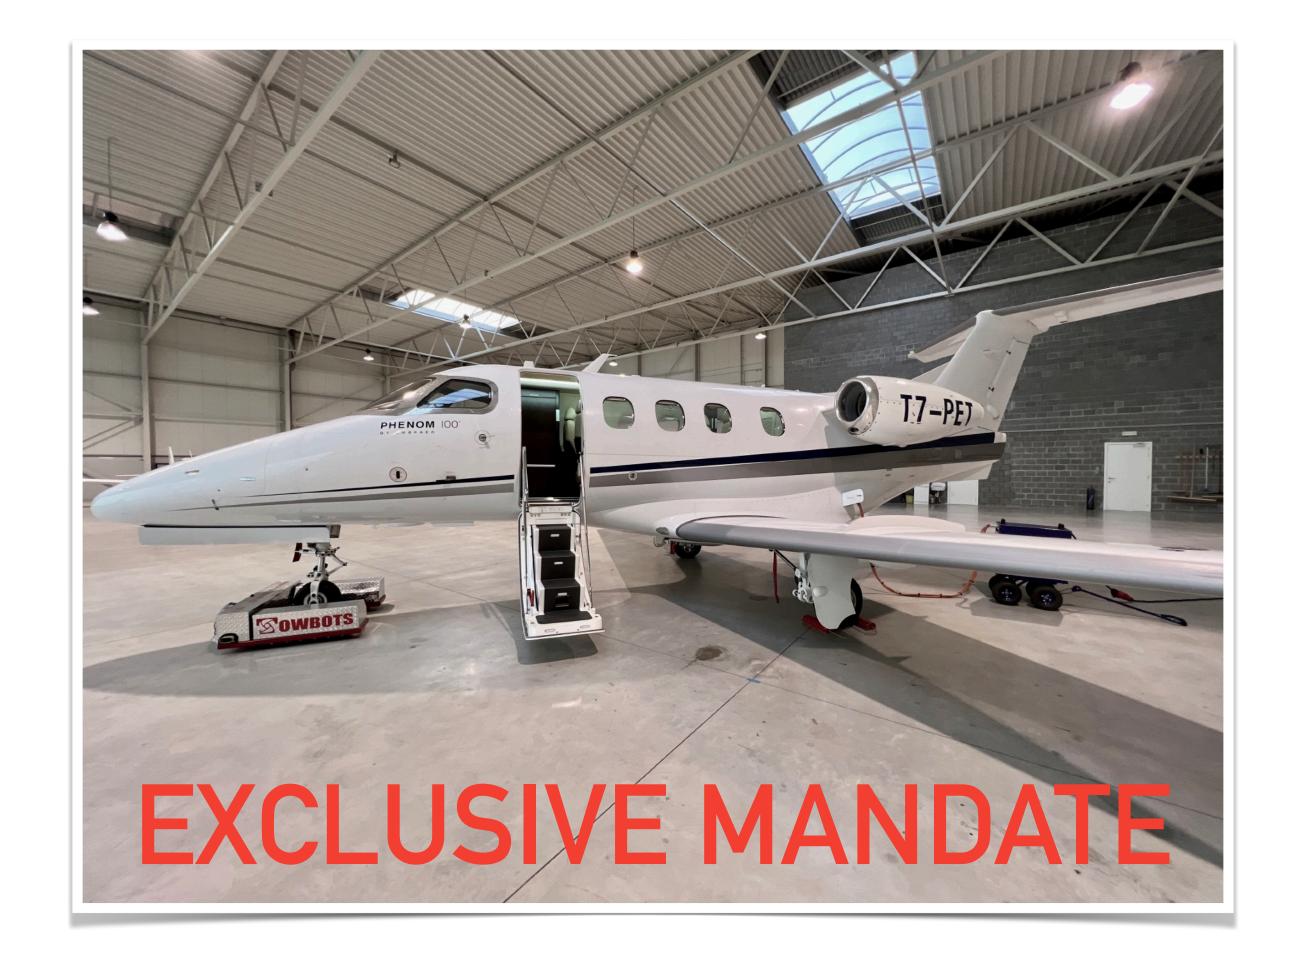

### **HIGHLIGHTS**

Aircraft Model: EMBRAER Phenom 100

Registration: T7-PET

Serial Number: 50000306

YOM: 2013

SVS (Synthetic Vision System)

Engines enrolled on ESP Gold

Airtext – Airview

4 + 2 Seating configuration

ADSB in/out

3.239 Hours / 2.663 Cycles

No accident or incident history

#### **EXTERIOR**

Overall White with a combination of Midnight Blue and Light Grey