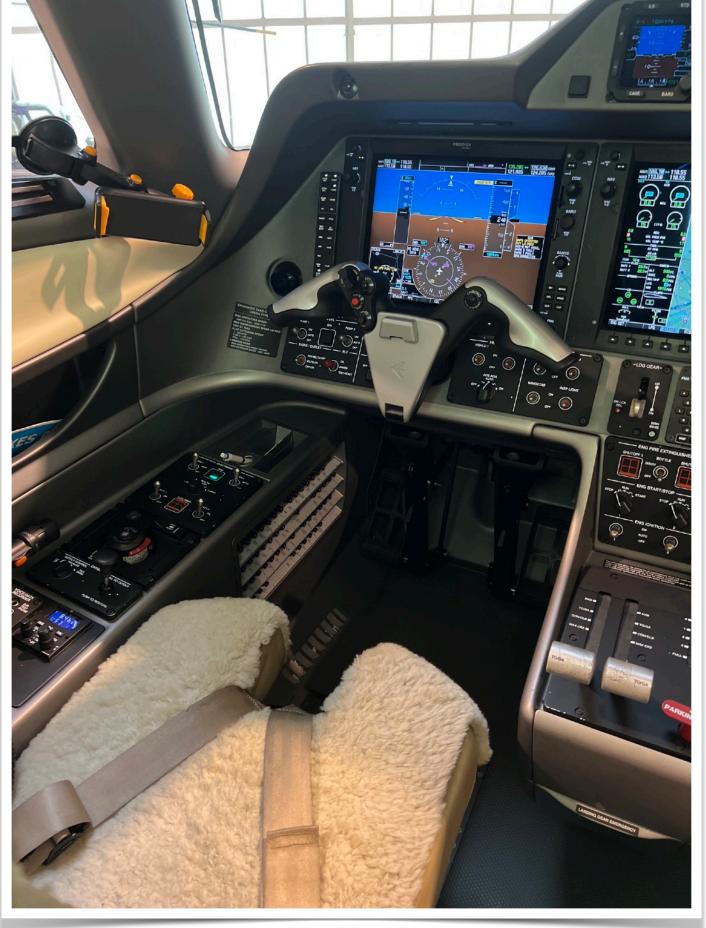

### **HIGHLIGHTS**

Aircraft Model: EMBRAER Phenom 100

Registration: T7-PET

Serial Number: 50000306

YOM: 2013

SVS (Synthetic Vision System)

Engines enrolled on ESP Gold

Airtext – Airview