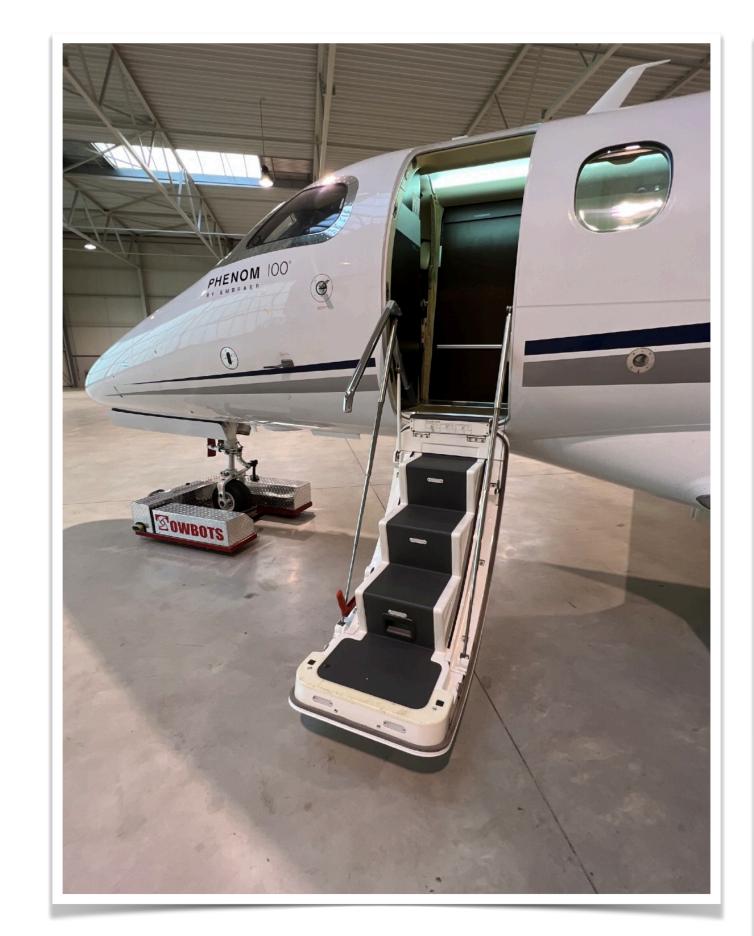

#### **EXTERIOR**

Overall White with a combination of Midnight Blue and Light Grey