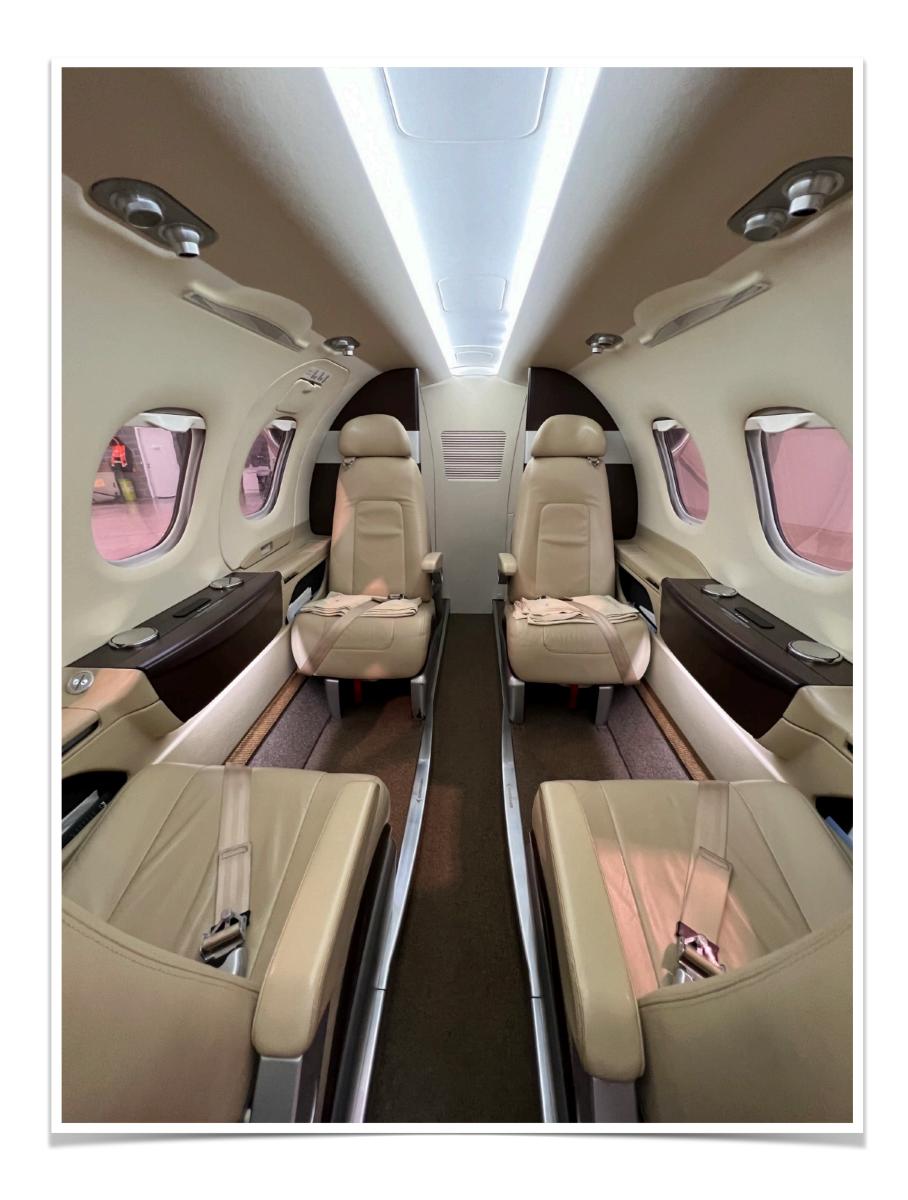

#### **INTERIOR**

Configuration
Four (4) Passenger + two (2) Pilot seats
Forward Galley
Four (4) Club seating
Aft Lavatory