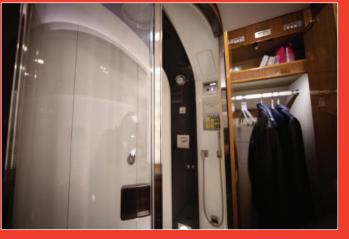

## Interior

New June 2014. Having 12 Passengers + Flight Deck Crew + Jump Seat + Forward Crew Rest Seating area opposite a Forward Galley, and with Forward Crew Lavatory and Aft VIP Lavatory with Shower.