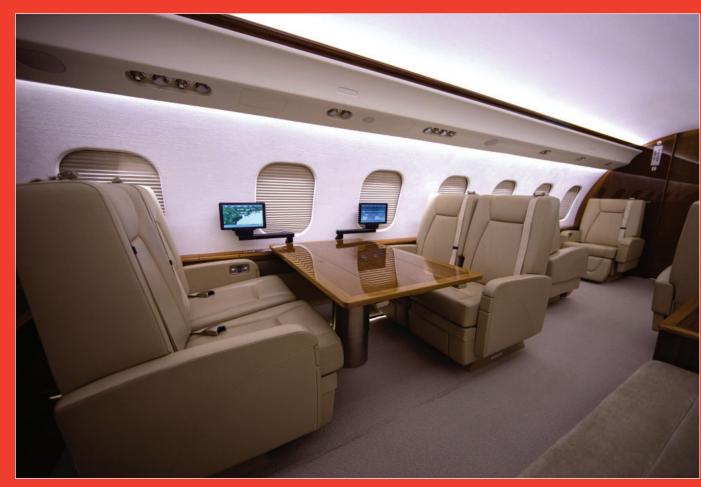

## Interior

New June 2014. Having 12 Passengers + Flight Deck Crew + Jump Seat + Forward Crew Rest Seating area opposite a Forward Galley, and with Forward Crew Lavatory and Aft VIP Lavatory with Shower.

The Forward Cabin has 4 Chairs in Club Arrangement with Pullout Tables, Mid-Cabin has a 4-Place Dinning – Conference Group opposite a 3-Place Sidefacing Divan, Mid to Aft Cabin Divider with Sliding Door, Aft Cabin has a 3-Place (16-G) Sidefacing Divan opposite 1 Chair with a Pullout Table and Entertainment Cabinet.