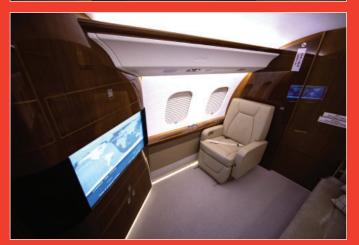

## Interior

New June 2014. Having 12 Passengers + Flight Deck Crew + Jump Seat + Forward Crew Rest Seating area opposite a Forward Galley, and with Forward Crew Lavatory and Aft VIP Lavatory with Shower.

The Forward Cabin has 4 Chairs in Club Arrangement with Pullout Tables, Mid-Cabin has a 4-Place Dinning – Conference Group opposite a 3-Place Sidefacing Divan, Mid to Aft Cabin Divider with Sliding Door, Aft Cabin has a 3-Place (16-G) Sidefacing Divan opposite 1 Chair with a Pullout Table and Entertainment Cabinet.