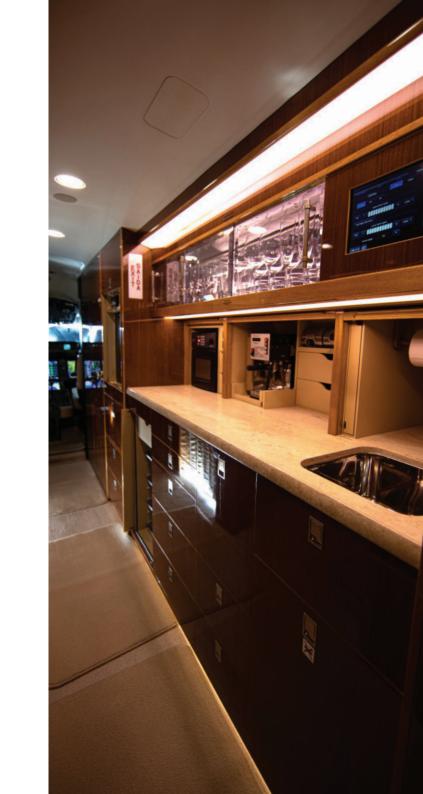

## Interior

New June 2014. Having 12 Passengers + Flight Deck Crew + Jump Seat + Forward Crew Rest Seating area opposite a Forward Galley, and with Forward Crew Lavatory and Aft VIP Lavatory with Shower.

The Forward Cabin has 4 Chairs in Club Arrangement with Pullout Tables, Mid-Cabin has a 4-Place Dinning – Conference Group opposite a 3-Place Sidefacing Divan, Mid to Aft Cabin Divider with Sliding Door, Aft Cabin has a 3-Place (16-G) Sidefacing Divan opposite 1 Chair with a Pullout Table and Entertainment Cabinet.