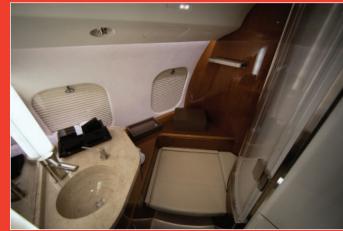

## Interior

New June 2014. Having 12 Passengers + Flight Deck Crew + Jump Seat + Forward Crew Rest Seating area opposite a Forward Galley, and with Forward Crew Lavatory and Aft VIP Lavatory with Shower.