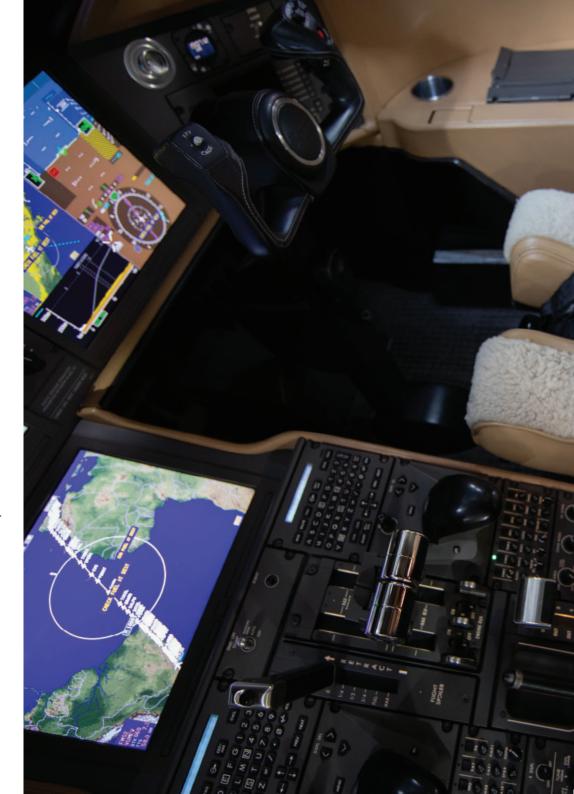

## Avionics

- EFIS (Electronic Flight Instrument System)
- Triple Integrated GPS (Global Positioning System)
- ADC (Air Data Computer) Triple Collins ADC-3020
- DME (Distance Measuring Equipment) Dual Collins DME-4000
- HGS (Heads Up Guidance System)
- ADF (Automatic Direction Finder) Dual Collins NAV-4000
- IRU (Inertial Reference System) Triple Honeywell HG-2001GD02
- FLT DIR (Flight Director) Dual Integrated AFCS (Auto Flight Control System)
- A/P (Autopilot) Dual Integrated AFCS (Auto Flight Control System)
- VHF COM (Very High Freq. Communication) Triple Collins VHF-4000
- RIU Dual Collins RIU-4110 w/SELCAL and RIU-4010 w/Datalink
- EGWPS (Enhanced Ground Warning Proximity System) Collins
- CVR (Cockpit Voice Recorder) Single L3 SSCVR 120 min. (per SB 700-23-6010)
- Dual Integrated FMS (Flight Management System)
- Dual Collins GPS-40005
- NAV (Navigation Radio) Dual Collins NAV-4000
- EVS (Enhanced Vision System)
- SVS (Synthetic Vision System)
- SATCOM (Satellite Communications) Collins SAT 2200
- RADAR Collins RTA-4118
- RADIO ALT (Radio Altimeter) Dual Collins ALT-4000
- LSS (Lightning Sensor System) WX-1000E
- HF COM (High Freq. Com) Dual Collins HF-9031A
- XPNDR (Txp) Dual TDR-94D + TSS-4100 w/ ADS-B
- TCAS II Change 7.1 TSS-4100

## Features

Heads-Up Display System, (HUD), Enhanced Vision System (EVS), Synthetic Vision System (SVS), FANS1A – CPDLC, ADS-B Out Version 2 and ADS-C, Cabin Management System, External Camera, KU Band Communications System with CNX Acceleration. Global Vison Flight Deck Avionics Software Version 5.