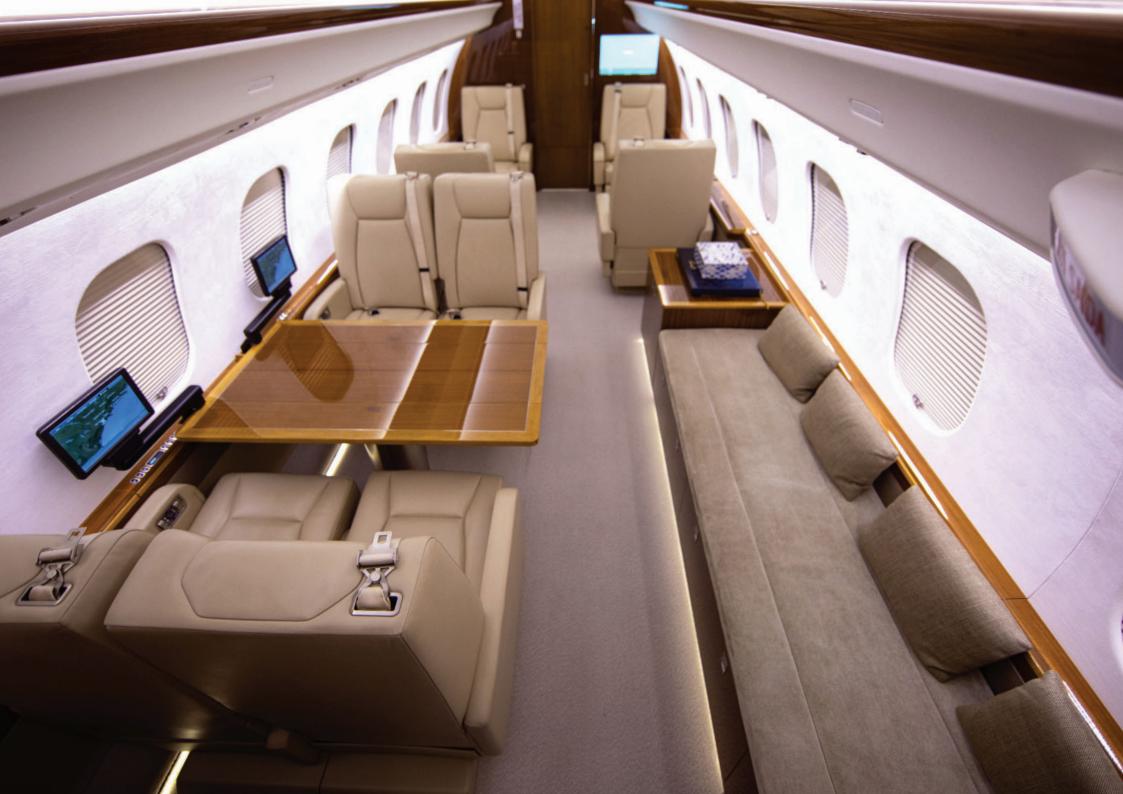

## Interior

New June 2014. Having 12 Passengers + Flight Deck Crew + Jump Seat + Forward Crew Rest Seating area opposite a Forward Galley, and with Forward Crew Lavatory and Aft VIP Lavatory with Shower.

The Forward Cabin has 4 Chairs in Club Arrangement with Pullout Tables, Mid-Cabin has a 4-Place Dinning – Conference Group opposite a 3-Place Sidefacing Divan, Mid to Aft Cabin Divider with Sliding Door, Aft Cabin has a 3-Place (16-G) Sidefacing Divan opposite 1 Chair with a Pullout Table and Entertainment Cabinet.