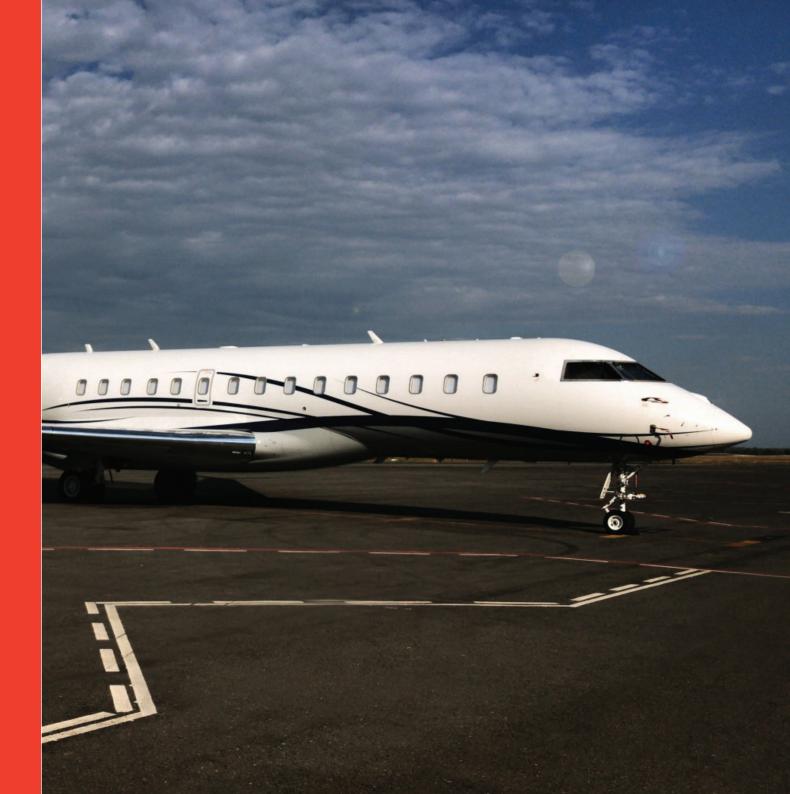

## 2014 Bombardier Global 6000

## 2014 BOMBARDIER GLOBAL 6000 S/N 9582

Aircraft Make: Bombardier Aerospace Corporation

Aircraft Model: BD-700-1A10 Variant Global 6000

Date New in Service after Completion: 04 October 2014

Date Airworthiness Certificate: 22 November 2013

## Exterior

New in 2014. Allover Matterhorn White with Coll Gray & Sapphire Blue Accents.

These specifications are presented as introductory information only. They do not constitute representations or warranties of any kind. Accordingly, you should rely on your own inspection of this aircraft. The aircraft is subject to prior sale, and/or removal from the market without prior written notice.