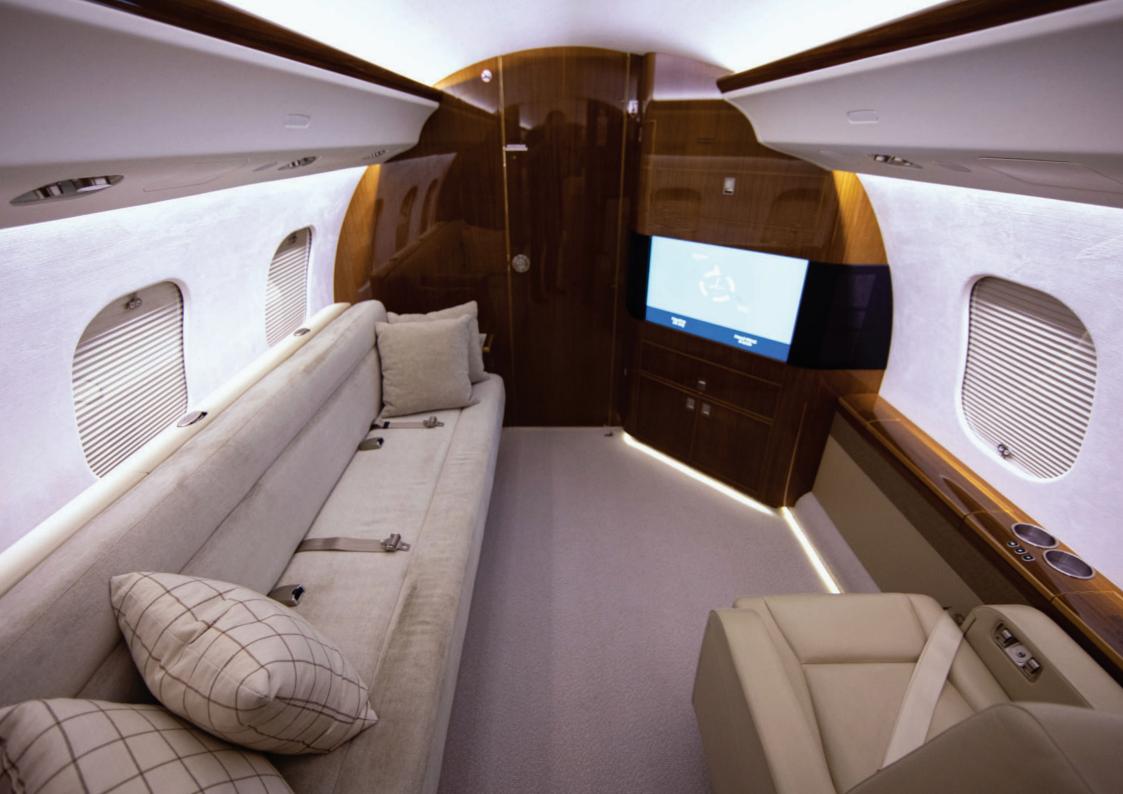

## Interior

New June 2014. Having 12 Passengers + Flight Deck Crew + Jump Seat + Forward Crew Rest Seating area opposite a Forward Galley, and with Forward Crew Lavatory and Aft VIP Lavatory with Shower.

The Forward Cabin has 4 Chairs in Club Arrangement with Pullout Tables, Mid-Cabin has a 4-Place Dinning – Conference Group opposite a 3-Place Sidefacing Divan, Mid to Aft Cabin Divider with Sliding Door, Aft Cabin has a 3-Place (16-G) Sidefacing Divan opposite 1 Chair with a Pullout Table and Entertainment Cabinet.