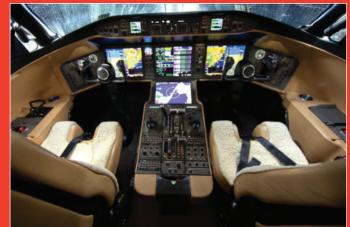

## Avionics

- EFIS (Electronic Flight Instrument System)
- Triple Integrated GPS (Global Positioning System)
- ADC (Air Data Computer) Triple Collins ADC-3020
- DME (Distance Measuring Equipment) Dual Collins DME-4000
- HGS (Heads Up Guidance System)
- ADF (Automatic Direction Finder) Dual Collins NAV-4000
- IRU (Inertial Reference System) Triple Honeywell HG-2001GD02
- FLT DIR (Flight Director) Dual Integrated AFCS (Auto Flight Control System)
- A/P (Autopilot) Dual Integrated AFCS (Auto Flight Control System)
- VHF COM (Very High Freq. Communication) Triple Collins VHF-4000
- RIU Dual Collins RIU-4110 w/SELCAL and RIU-4010 w/Datalink
- EGWPS (Enhanced Ground Warning Proximity System) Collins
- CVR (Cockpit Voice Recorder) Single L3 SSCVR 120 min. (per SB 700-23-6010)
- Dual Integrated FMS (Flight Management System)
- Dual Collins GPS-40005
- NAV (Navigation Radio) Dual Collins NAV-4000
- EVS (Enhanced Vision System)
- SVS (Synthetic Vision System)
- SATCOM (Satellite Communications) Collins SAT 2200
- RADAR Collins RTA-4118
- RADIO ALT (Radio Altimeter) Dual Collins ALT-4000
- LSS (Lightning Sensor System) WX-1000E
- HF COM (High Freq. Com) Dual Collins HF-9031A
- XPNDR (Txp) Dual TDR-94D + TSS-4100 w/ ADS-B
- TCAS II Change 7.1 TSS-4100

## Features

Heads-Up Display System, (HUD), Enhanced Vision System (EVS), Synthetic Vision System (SVS), FANS1A – CPDLC, ADS-B Out Version 2 and ADS-C, Cabin Management System, External Camera, KU Band Communications System with CNX Acceleration. Global Vison Flight Deck Avionics Software Version 5.