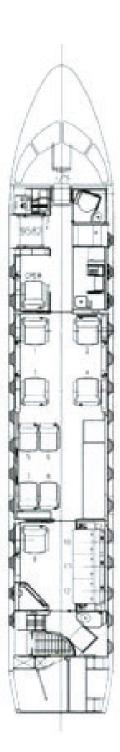

## Interior

New June 2014. Having 12 Passengers + Flight Deck Crew + Jump Seat + Forward Crew Rest Seating area opposite a Forward Galley, and with Forward Crew Lavatory and Aft VIP Lavatory with Shower.

The Forward Cabin has 4 Chairs in Club Arrangement with Pullout Tables, Mid-Cabin has a 4-Place Dinning – Conference Group opposite a 3-Place Sidefacing Divan, Mid to Aft Cabin Divider with Sliding Door, Aft Cabin has a 3-Place (16-G) Sidefacing Divan opposite 1 Chair with a Pullout Table and Entertainment Cabinet.