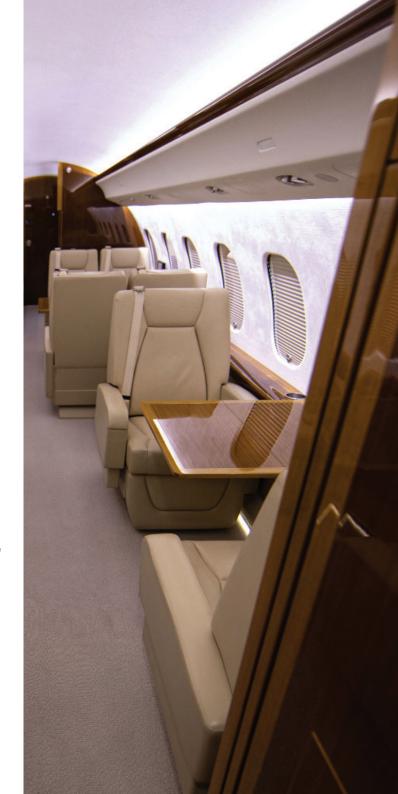

## Interior

New June 2014. Having 12 Passengers + Flight Deck Crew + Jump Seat + Forward Crew Rest Seating area opposite a Forward Galley, and with Forward Crew Lavatory and Aft VIP Lavatory with Shower.

The Forward Cabin has 4 Chairs in Club Arrangement with Pullout Tables, Mid-Cabin has a 4-Place Dinning – Conference Group opposite a 3-Place Sidefacing Divan, Mid to Aft Cabin Divider with Sliding Door, Aft Cabin has a 3-Place (16-G) Sidefacing Divan opposite 1 Chair with a Pullout Table and Entertainment Cabinet.